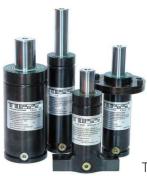

## >>> TOSS 가스스프링

TOSS는 국내 최초로 개발된 질소(N<sub>2</sub>) 가스스프 링입니다. 수입에만 의존하던 가스스프링의 국산 화는 합리적인 가격과 신속한 납기를 가능하게 함으로 국내 금형산업의 발전에 크게 기여했습니 다. 또한 국내외 업계 생산현장에서도 그 품질의 우수성을 널리 인정받았습니다.

"TOSS"gas spring is recognition of the superiority of Quality on the spot both of the internal and external. It is our intention of contributing in development of mold & die industries, giving ourcustomers the product they require, on time delivery and competitively price.

TSP SERIES

TSX SERIES

TSM SERIES

TSS SERIES

TSL SERIES