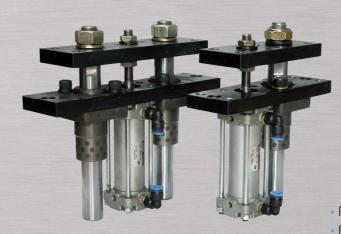

## >>> TOSS 가스스프링

TOSS는 국내 최초로 개발된 질소(N<sub>2</sub>) 가스스프 링입니다. 수입에만 의존하던 가스스프링의 국산 화는 합리적인 가격과 신속한 납기를 가능하게 함으로 국내 금형산업의 발전에 크게 기여했습니 다. 또한 국내외 업계 생산현장에서도 그 품질의 우수성을 널리 인정받았습니다.

"TOSS"gas spring is recognition of the superiority of Quality on the spot both of the internal and external. It is our intention of contributing in development of mold & die industries, giving ourcustomers the product they require, on time delivery and competitively price.

TSP SERIES

TSX SERIES

TSM SERIES

TSS SERIES

TSL SERIES