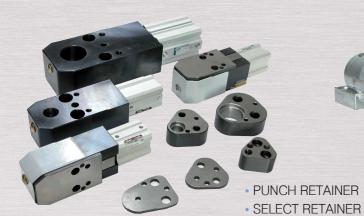

## >>> PRODUCT

• TOSS GAS SPRING

CAM 부품: CAM UPPER PLATE
CAM SLIDE PLATE
CAM STROKE PLATE
SPRING UNIT

(수)신원에수인터 SHINWEON S&T CO.,LTD.

- SIDE PIN SET
- SPOOL RETAINER
- RETAINER BOLT
- SPRING & BALL PLUNGER

• WEAR PLATE

GUIDE POST SETGUIDE PIN, PIN BUSH

• URETHANE SPRING & COVER

• FRONT GAUGE

• H-TYPE LIFTER

SHINWEON S&T CO.,LTD.

SHINWEON S&T CO.,LTD.