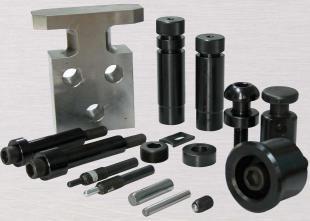

• WEAR PLATE

GUIDE POST SETGUIDE PIN, PIN BUSH

• URETHANE SPRING & COVER

• FRONT GAUGE

• H-TYPE LIFTER

SHINWEON S&T CO.,LTD.

SHINWEON S&T CO.,LTD.