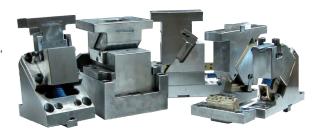

## >>> PRODUCT

• TOSS GAS SPRING

CAM 부품: CAM UPPER PLATE
CAM SLIDE PLATE
CAM STROKE PLATE
SPRING UNIT

(수)신원에수인터 SHINWEON S&T CO.,LTD.

- SIDE PIN SET
- SPOOL RETAINER
- RETAINER BOLT
- SPRING & BALL PLUNGER

• WEAR PLATE

GUIDE POST SETGUIDE PIN, PIN BUSH

• URETHANE SPRING & COVER

• FRONT GAUGE

• H-TYPE LIFTER

SHINWEON S&T CO.,LTD.

SHINWEON S&T CO.,LTD.