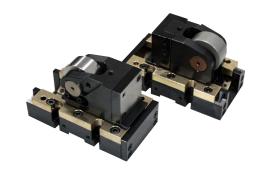

### >>> CAM UNIT

신원의 캠 유니트는 프레스금형에 적합하게 설계되어 국내는 물론 세계시장에서도 호평을 받고 있습니다. 다양한 규격은 물론 요구에 따라 맞춤형 제작도 가능합니다. 최상의 품질과 정확한 납기로 고객을 만족시키도록 노력하겠습니다.

### >>> About CAM UNIT

Shinweon cams were designed to fit press-die readily. Available of Compact type, Long life type, Wide type, V-shaped, Naams standard, Standard type, and Customized cam units may be manufactured. We have produced all cam units in excellent production line with ultimate machinery. We have evolved to meet customer functionality requirements, Just in time Delivery with Satisfactory Quality.