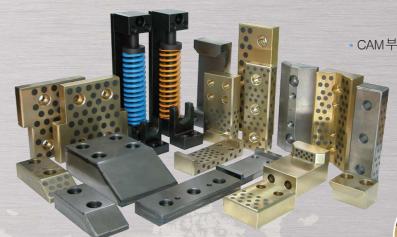

### >>> CAM UNIT

신원의 캠 유니트는 프레스금형에 적합하게 설계되어 국내는 물론 세계시장에서도 호평을 받고 있습니다. 다양한 규격은 물론 요구에 따라 맞춤형 제작도 가능합니다. 최상의 품질과 정확한 납기로 고객을 만족시키도록 노력하겠습니다.

### >>> About CAM UNIT

Shinweon cams were designed to fit press-die readily. Available of Compact type, Long life type, Wide type, V-shaped, Naams standard, Standard type, and Customized cam units may be manufactured. We have produced all cam units in excellent production line with ultimate machinery. We have evolved to meet customer functionality requirements, Just in time Delivery with Satisfactory Quality.

## >>> PRODUCT

• TOSS GAS SPRING

CAM 부품: CAM UPPER PLATE
CAM SLIDE PLATE
CAM STROKE PLATE
SPRING UNIT

(수)신원에수인터 SHINWEON S&T CO.,LTD.

- SIDE PIN SET
- SPOOL RETAINER
- RETAINER BOLT
- SPRING & BALL PLUNGER