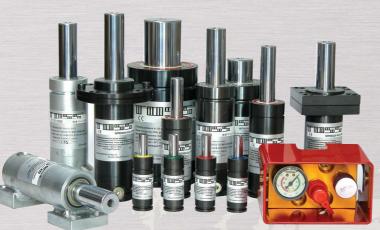

## >>> TOSS 가스스프링

TOSS는 국내 최초로 개발된 질소(N<sub>2</sub>) 가스스프 링입니다. 수입에만 의존하던 가스스프링의 국산 화는 합리적인 가격과 신속한 납기를 가능하게 함으로 국내 금형산업의 발전에 크게 기여했습니 다. 또한 국내외 업계 생산현장에서도 그 품질의 우수성을 널리 인정받았습니다.

"TOSS"gas spring is recognition of the superiority of Quality on the spot both of the internal and external. It is our intention of contributing in development of mold & die industries, giving ourcustomers the product they require, on time delivery and competitively price.

TSP SERIES

TSX SERIES

TSM SERIES

TSS SERIES

TSL SERIES