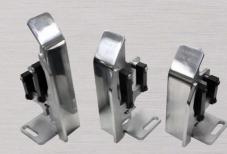

• WEAR PLATE

GUIDE POST SETGUIDE PIN, PIN BUSH

• URETHANE SPRING & COVER

• FRONT GAUGE

• H-TYPE LIFTER

SHINWEON S&T CO.,LTD.

SHINWEON S&T CO.,LTD.