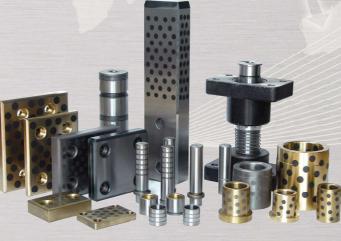

## >>> PRODUCT

• TOSS GAS SPRING

CAM 부품: CAM UPPER PLATE
CAM SLIDE PLATE
CAM STROKE PLATE
SPRING UNIT

(수)신원에수인터 SHINWEON S&T CO.,LTD.

- SIDE PIN SET
- SPOOL RETAINER
- RETAINER BOLT
- SPRING & BALL PLUNGER

• WEAR PLATE

GUIDE POST SETGUIDE PIN, PIN BUSH

• URETHANE SPRING & COVER

• FRONT GAUGE

• H-TYPE LIFTER

SHINWEON S&T CO.,LTD.

SHINWEON S&T CO.,LTD.