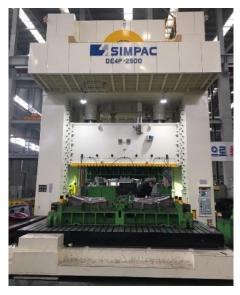

# COOPERATION WITH GLOBAL CUSTOMERS

BEST LEVEL FACILITY & EQUIPMENT

- ✓ Big size Tryout press for skin & moving parts (2500Ton & 2300Ton)
- ✓ Big and High speed CNC Machine
- ✓ Automatic Induction hardening machine
- ✓ CMM machining & 3D scanner
- ✓ Optimized S/W for design, simulation & NC data